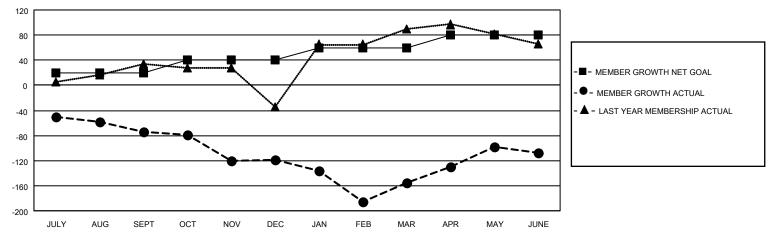

### GOALS AND ACTUAL MEMBERS CUMULATIVE

| DROPPED CLUBS: 4  |     | 29 CLUBS OF 54 ADDED 1 OR MORE<br>NEW MEMBERS | GENDER DISTRIBUTION             |              |     |
|-------------------|-----|-----------------------------------------------|---------------------------------|--------------|-----|
|                   |     |                                               | MALE                            | 737 (56.13%) |     |
|                   |     |                                               | FEMALE                          | 576 (43.87%) |     |
| DROPPED MEMBERS   |     |                                               |                                 | ,            |     |
| DECEASED          | 19  | CLICK HERE FOR CUMULATIVE                     | TOTAL FAMILY UNIT MEMBERS       |              | 146 |
| CLUB CANCELLED 42 |     | MEMBERSHIP DATA                               |                                 |              | 00  |
| OTHER             | 334 |                                               | FAMILY MEMBERS PAYING HALF DUES |              | 82  |
| TOTAL             | 395 |                                               | 0023                            |              |     |

## District 4 L2

| Clubs         |               |             |               | Members               |                         |                         |                                                    |  |
|---------------|---------------|-------------|---------------|-----------------------|-------------------------|-------------------------|----------------------------------------------------|--|
|               | RESULTS FOR   | R 2020-2021 |               | RESULTS FOR 2020-2021 |                         |                         |                                                    |  |
| QUARTER       | NEW CLUB GOAL | NEW CLUBS   | DROPPED CLUBS | QUARTER MEN           | MBER GROWTH NET<br>GOAL | MEMBER GROWTH<br>ACTUAL | DROPPED<br>MEMBERS ACTUAL<br>(including transfers) |  |
| JULY/AUG/SEPT | 1             | 0           | 0             | JULY/AUG/SEPT         | 20                      | 47                      | 106                                                |  |
| OCT/NOV/DEC   | 1             | 1           | 0             | OCT/NOV/DEC           | 20                      | 58                      | 100                                                |  |
| JAN/FEB/MAR   | 1             | 1           | 4             | JAN/FEB/MAR           | 20                      | 55                      | 85                                                 |  |
| APR/MAY/JUNE  | 1             | 2           | 0             | APR/MAY/JUNE          | 20                      | 168                     | 104                                                |  |