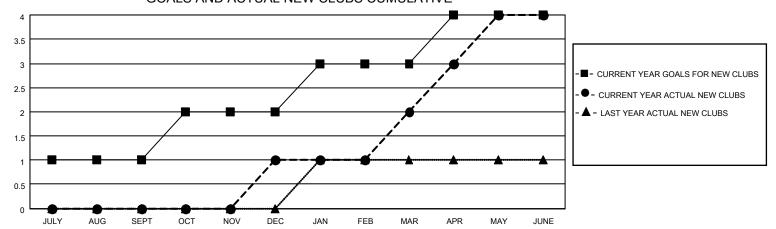

### GOALS AND ACTUAL NEW CLUBS CUMULATIVE

## District 4 L2

| Clubs         |               |             |               | Members               |                         |                         |                                                    |  |
|---------------|---------------|-------------|---------------|-----------------------|-------------------------|-------------------------|----------------------------------------------------|--|
|               | RESULTS FOR   | R 2020-2021 |               | RESULTS FOR 2020-2021 |                         |                         |                                                    |  |
| QUARTER       | NEW CLUB GOAL | NEW CLUBS   | DROPPED CLUBS | QUARTER MEN           | MBER GROWTH NET<br>GOAL | MEMBER GROWTH<br>ACTUAL | DROPPED<br>MEMBERS ACTUAL<br>(including transfers) |  |
| JULY/AUG/SEPT | 1             | 0           | 0             | JULY/AUG/SEPT         | 20                      | 47                      | 106                                                |  |
| OCT/NOV/DEC   | 1             | 1           | 0             | OCT/NOV/DEC           | 20                      | 58                      | 100                                                |  |
| JAN/FEB/MAR   | 1             | 1           | 4             | JAN/FEB/MAR           | 20                      | 55                      | 85                                                 |  |
| APR/MAY/JUNE  | 1             | 2           | 0             | APR/MAY/JUNE          | 20                      | 168                     | 104                                                |  |